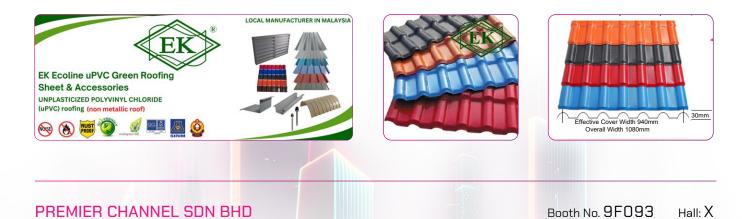

#### EK HITEC CORPORATION SDN BHD

#### EK ECOLINE Brings the Future of Roofing Technology

Be a step ahead of your competition with EK ECOLINE Single Layer UPVC Roofing System, that's strong yet incredibly lightweight offering faster installation, lower costs, and more design flexibility for your project. Plus, it offers noise reduction options and a leak-proof promise. Key features include Advanced Solar Reflective Technology, Ultra-Lightweight Construction, Seamless and Watertight Design, Weather Resistance, and Eco-Friendly Materials. With certifications from ISO, BOMBA, Malaysia GBC, ASTM, SIRIM, and compliance with BS standards, EK ECOLINE ensures quality, safety, and continuous improvement.