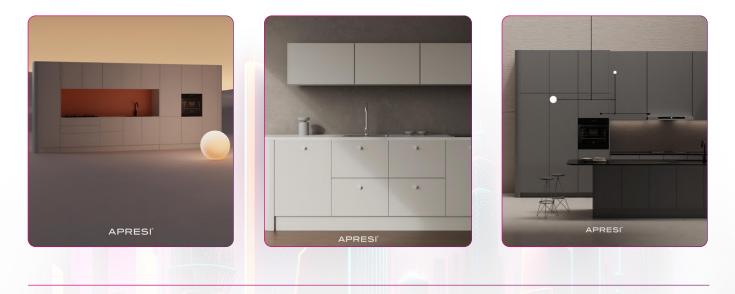

# APEX OFFICE FURNITURE EXPORTER SDN BHD

Booth No.: 7P070 Hall: 7

 Stylish, Ergonomic Chairs - Upgrade Your Workspace with H'UP

17