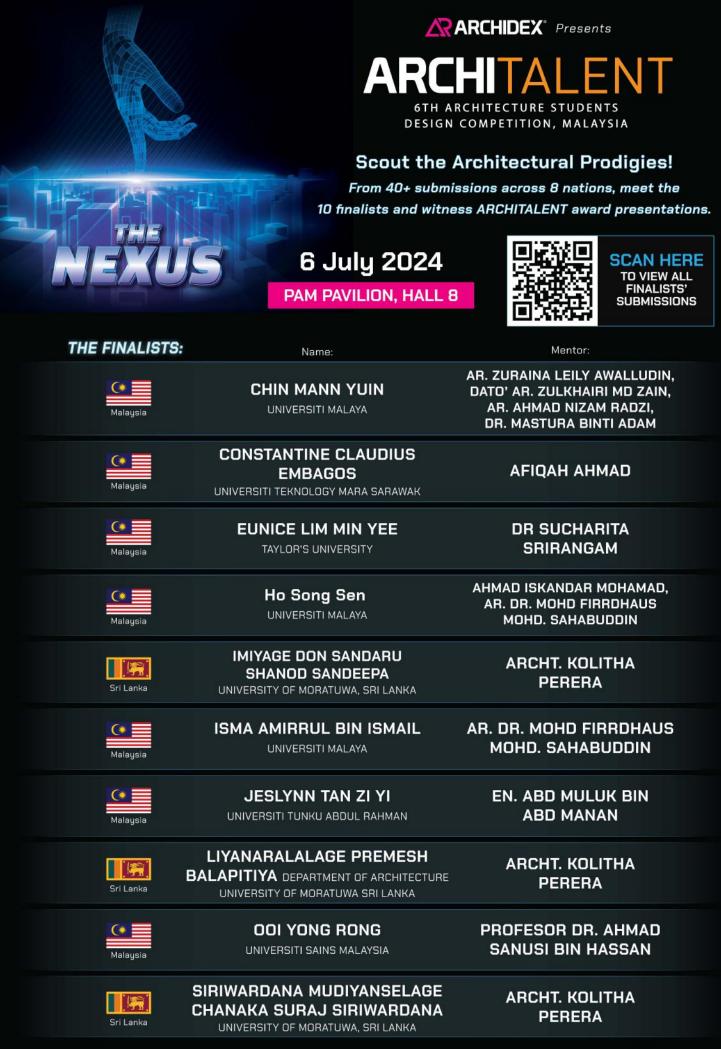

# **Curated Booths @ARCHIDEX 2024**

Г

1

Experience the meticulously curated selection of booths showcasing the latest innovations in architecture, design, and construction. Each booth is thoughtfully designed to highlight the unique features of the cutting-edge products and advanced technologies. It's next-level creativity!!

| Hall | Booth Number                                               |
|------|------------------------------------------------------------|
| 4    | 4D408                                                      |
| 5    | 5K505                                                      |
| 5    | 5L519                                                      |
| 6    | 6A011                                                      |
| 6    | 6C027                                                      |
| 7    | 7A013                                                      |
| 8    | 8J106                                                      |
| 9    | 9A021                                                      |
| 9    | 9F078                                                      |
| 10   | 10J241                                                     |
| 10   | 10L256                                                     |
| 10   | 10K255                                                     |
|      | 4<br>5<br>6<br>6<br>7<br>8<br>9<br>9<br>9<br>9<br>10<br>10 |