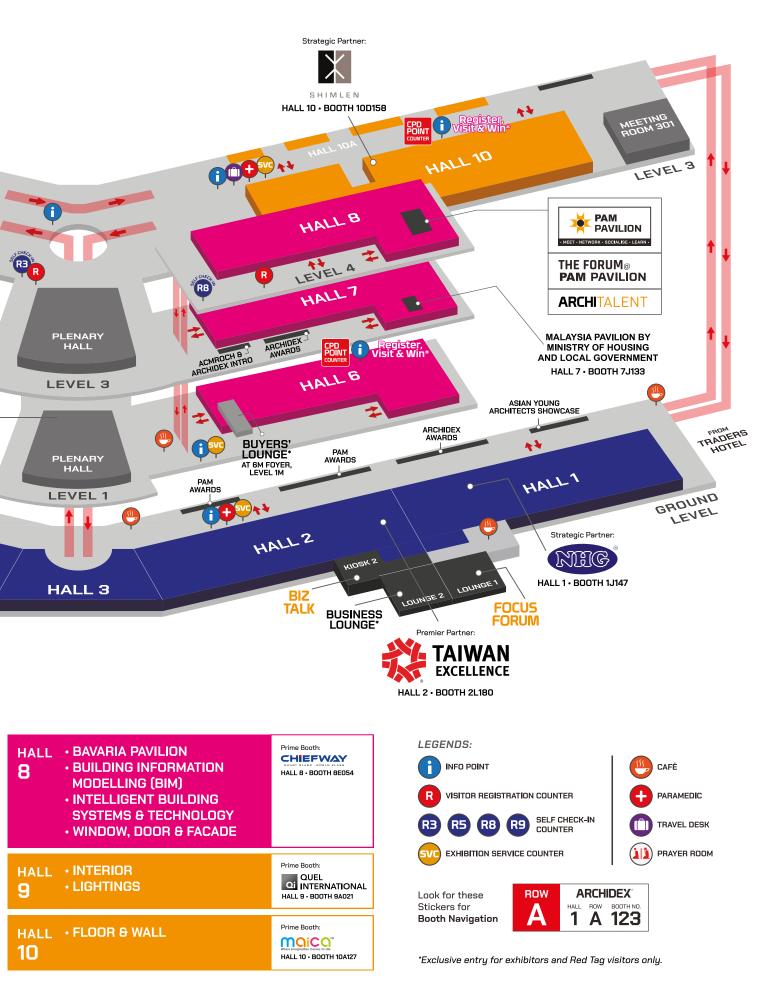

## **PROGRAMME SCHEDULE**

EXHIBIT CATEGORIES:

| HALL · AUSTRIA & TAIWAN<br><b>1 &amp; 2</b><br>· DOORS, GLASS & WINDOWS<br>· SANITARYWARE                    | Prime Booths:<br>where a coarter<br>HALL 1: BOOTH 1F094<br>American<br>Standard:<br>Matt of LIXIL<br>HALL 2: BOOTH 20225 | HALL<br>6<br>• BUILDING MATERIALS<br>• CHINA & KOREA<br>PAVILIONS<br>• INDUSTRIALISED<br>BUILDING SYSTEM<br>(IBS) | Prime Booths:<br>MADER<br>HALL 6 · BOOTH 6A011<br>HALL 6 · BOOTH 6A013<br>HALL 6 · BOOTH 6A013   |
|--------------------------------------------------------------------------------------------------------------|--------------------------------------------------------------------------------------------------------------------------|-------------------------------------------------------------------------------------------------------------------|--------------------------------------------------------------------------------------------------|
| HALL<br><b>3, 4</b><br><b>3, 5</b><br>• INDUSTRIALISED BUILDING<br>SYSTEM (IBS)<br>• ROOFING, STONES & TILES | Prime Booths:<br>LB<br>LUMINIUM<br>BERHAD<br>BERHAD<br>HALL 4 · BOOTH 4F444<br>ElueScope<br>HALL 5 · BOOTH 5Q577         | HALL<br>7<br>• CHINA & SINGAPORE<br>PAVILIONS<br>• KITCHEN<br>• OFFICE FURNITURE<br>• SOFTWARES                   | Prime Booths:<br>benithem<br>HALL 7 • BOOTH 7A007<br>APRESI <sup>®</sup><br>HALL 7 • BOOTH 7A013 |

#### WHAT'S HAPPENING IN HALL 9 - 10

## Discover the hallmarks of excellence in product design technology and functionality

Witness the future of building products, featuring innovative designs, advanced materials, and sustainable solutions, competing for the prestigious award, judged by an industry-led panel.