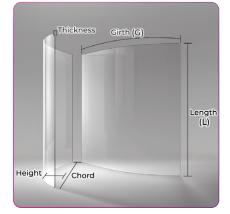

#### NAM HENG SAFETY GLASS SDN BHD

Booth No. 1J147 Hall: 1

Step into the Future of Architecture with Curved Tempered Glass

Curved tempered glass, also known as "bent glass," is taking the design world by storm, lending a natural, organic feel to buildings that sets them miles apart from the boxy structures of the past. It also offers durability and stability, making it perfect for everything from glass walls and partitions to stunning building exteriors. From laminated glass, digital printing, frosted to patterned glass, the options are endless! Curved tempered glass is the future of architecture, and with a wide range of sizes, thicknesses, and colours to choose from, you'll elevate your next build to iconic status!