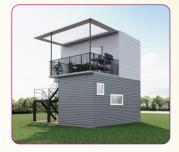

#### SOLID HORIZON

Booth No.: 4D408 Hall: 4

Smart. Tiny. Affordable. The Modular Tiny Home That's Making Big Waves for Minimalist, Green Living