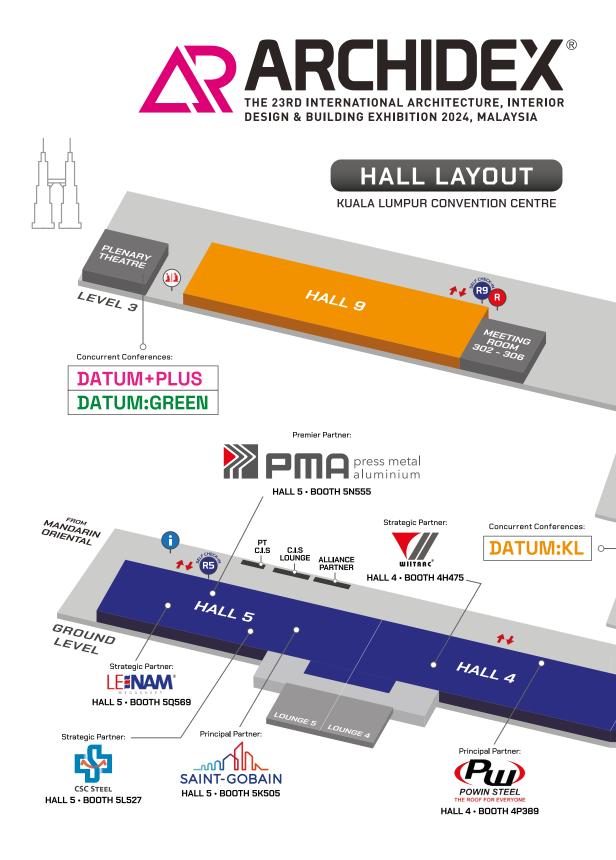

## **PROGRAMME SCHEDULE**

EXHIBIT CATEGORIES:

| HALL · AUSTRIA & TAIWAN<br><b>1 &amp; 2</b><br>· DOORS, GLASS & WINDOWS<br>· SANITARYWARE                    | Prime Booths:<br>where a coarter<br>HALL 1: BOOTH 1F094<br>American<br>Standard:<br>Matt of LIXIL<br>HALL 2: BOOTH 20225 | HALL<br>6<br>• BUILDING MATERIALS<br>• CHINA & KOREA<br>PAVILIONS<br>• INDUSTRIALISED<br>BUILDING SYSTEM<br>(IBS) | Prime Booths:<br>MADER<br>HALL 6 · BOOTH 6A011<br>HALL 6 · BOOTH 6A013<br>HALL 6 · BOOTH 6A013   |
|--------------------------------------------------------------------------------------------------------------|--------------------------------------------------------------------------------------------------------------------------|-------------------------------------------------------------------------------------------------------------------|--------------------------------------------------------------------------------------------------|
| HALL<br><b>3, 4</b><br><b>3, 5</b><br>• INDUSTRIALISED BUILDING<br>SYSTEM (IBS)<br>• ROOFING, STONES & TILES | Prime Booths:<br>LB<br>LUMINIUM<br>BERHAD<br>BERHAD<br>HALL 4 · BOOTH 4F444<br>ElueScope<br>HALL 5 · BOOTH 5Q577         | HALL<br>7<br>• CHINA & SINGAPORE<br>PAVILIONS<br>• KITCHEN<br>• OFFICE FURNITURE<br>• SOFTWARES                   | Prime Booths:<br>benithem<br>HALL 7 • BOOTH 7A007<br>APRESI <sup>®</sup><br>HALL 7 • BOOTH 7A013 |