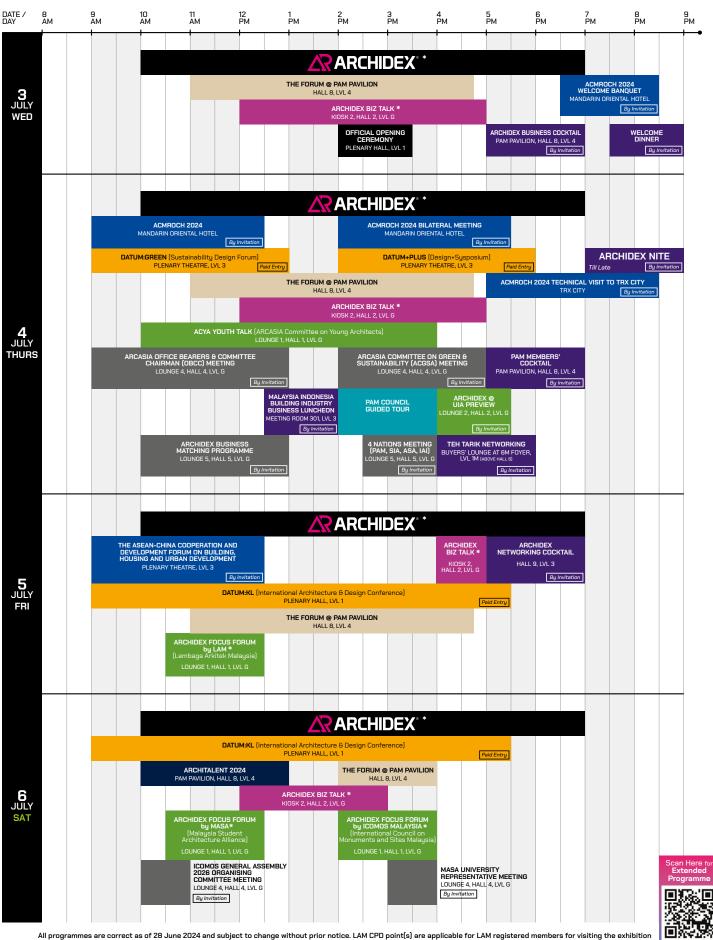

## **PROGRAMME SCHEDULE**

EXHIBIT CATEGORIES:

| HALL · AUSTRIA & TAIWAN<br><b>1 &amp; 2</b><br>· DOORS, GLASS & WINDOWS<br>· SANITARYWARE                    | Prime Booths:<br>where a coarter<br>HALL 1: BOOTH 1F094<br>American<br>Standard:<br>Matt of LIXIL<br>HALL 2: BOOTH 20225 | HALL<br>6<br>• BUILDING MATERIALS<br>• CHINA & KOREA<br>PAVILIONS<br>• INDUSTRIALISED<br>BUILDING SYSTEM<br>(IBS) | Prime Booths:<br>MADER<br>HALL 6 · BOOTH 6A011<br>HALL 6 · BOOTH 6A013<br>HALL 6 · BOOTH 6A013   |
|--------------------------------------------------------------------------------------------------------------|--------------------------------------------------------------------------------------------------------------------------|-------------------------------------------------------------------------------------------------------------------|--------------------------------------------------------------------------------------------------|
| HALL<br><b>3, 4</b><br><b>3, 5</b><br>• INDUSTRIALISED BUILDING<br>SYSTEM (IBS)<br>• ROOFING, STONES & TILES | Prime Booths:<br>LB<br>LUMINIUM<br>BERHAD<br>BERHAD<br>HALL 4 · BOOTH 4F444<br>ElueScope<br>HALL 5 · BOOTH 5Q577         | HALL<br>7<br>• CHINA & SINGAPORE<br>PAVILIONS<br>• KITCHEN<br>• OFFICE FURNITURE<br>• SOFTWARES                   | Prime Booths:<br>benithem<br>HALL 7 • BOOTH 7A007<br>APRESI <sup>®</sup><br>HALL 7 • BOOTH 7A013 |