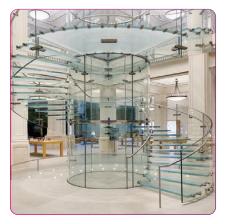

#### NAM HENG SAFETY GLASS SDN BHD

Booth No. 1J147 Hall: 1

Step into the Future of Architecture with Curved Tempered Glass

Curved tempered glass, also known as "bent glass," is taking the design world by storm, lending a natural, organic feel to buildings that sets them miles apart from the boxy structures of the past. It also offers durability and stability, making it perfect for everything from glass walls and partitions to stunning building exteriors. From laminated glass, digital printing, frosted to patterned glass, the options are endless! Curved tempered glass is the future of architecture, and with a wide range of sizes, thicknesses, and colours to choose from, you'll elevate your next build to iconic status!