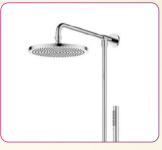

#### KOON HOE & COMPANY SDN BHD

Booth No.: 2R262 Hall: 2

 ASCEND Shower Column Presents Smart Water Conservation, Superior Performance