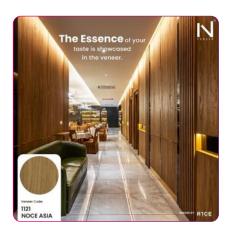

#### Luxury Meets Efficiency: NveneerHPL, the Sustainable Future of Designs

Architects can unleash their creativity with NveneerHPL, a revolutionary force in future architecture, blending exquisite wood textures with advanced PUR glue application for effortless installation. Its durability ensures long-lasting quality, while its adaptability aligns perfectly with innovative architectural concepts, letting you build anything you can imagine! NveneerHPL is also all about eco-friendliness promoting low carbon footprint and zero formaldehyde – it's got the planet and your well-being in mind.