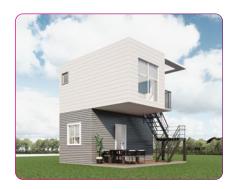

#### Meet Rumah Comel 3.0: The Future of Modular Living

Solid Horizon presents a cute addition to ARCHIDEX, the Rumah Comel 3.0. This modular home is mobile, faster, greener, and smarter! Its new release, Smart Comel, embodies advanced technology and efficient design, with a focus on Smart Home integration and Smart Layout. These homes address small area requirements and reduce waste by over 30%. They're highly mobile, durable for over 50 years, and entirely recyclable. Beyond a home, Rumah Comel 3.0 is a revolution in sustainable living. Don't miss out on transforming your space with this groundbreaking architectural marvel!