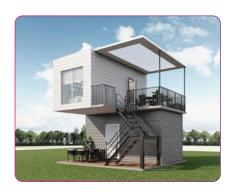

#### SOLID HORIZON SDN BHD

Booth No. 4D408

Hall: 4

#### Meet Rumah Comel 3.0: The Future of Modular Living

Solid Horizon presents a cute addition to ARCHIDEX, the Rumah Comel 3.0. This modular home is mobile, faster, greener, and smarter! Its new release, Smart Comel, embodies advanced technology and efficient design, with a focus on Smart Home integration and Smart Layout. These homes address small area requirements and reduce waste by over 30%. They're highly mobile, durable for over 50 years, and entirely recyclable. Beyond a home, Rumah Comel 3.0 is a revolution in sustainable living. Don't miss out on transforming your space with this groundbreaking architectural marvel!