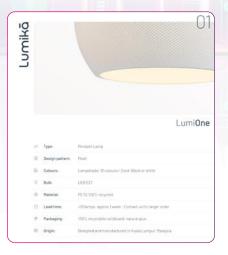

#### Illuminate Sustainably: Discover Lumika's Recycled PETG Lamp Shades

Explore Lumika's revolutionary lamp shades, made entirely from recycled PETG! Chosen for its natural translucency and UV resistance, PETG makes these lamp shades perfect for both indoor and outdoor use. Lumika's commitment to low carbon impact drives them to use 3D printing for production, ensuring quick turnarounds and unparalleled flexibility. Say goodbye to moulding constraints and high MOQs – these recycled lamps are custom-tailored to your exact needs. With 100% recycled materials, local manufacturing, and a values-driven supplier ecosystem, Lumika is lighting the way to a sustainable future.