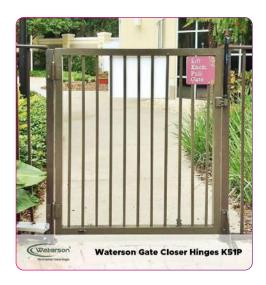

#### **WATERSON CORP**

Booth No.: 2L180

Hall: 2

#### Say Goodbye to Heavy Doors with Waterson's Award-Winning Hinges

Waterson's award-winning door hinges are the secret weapon for effortless access, especially for the elderly, kids, or anyone with limited mobility. UL-listed and ADA-approved, they require less than 5 lbs of force to open. No more loud slams or clunky closures. Waterson hinges keep things smooth and quiet. Ditch the door struggles for good. Visit our website watersonusa.com to learn more.