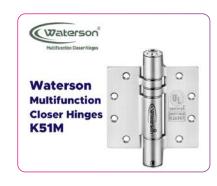

#### **WATERSON CORP**

Booth No.: 2L180

Hall: 2

#### Say Goodbye to Heavy Doors with Waterson's Award-Winning Hinges

Waterson's award-winning door hinges are the secret weapon for effortless access, especially for the elderly, kids, or anyone with limited mobility. UL-listed and ADA-approved, they require less than 5 lbs of force to open. No more loud slams or clunky closures. Waterson hinges keep things smooth and quiet. Ditch the door struggles for good. Visit our website watersonusa.com to learn more.