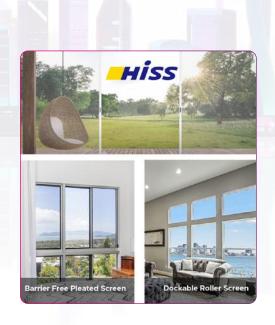

#### Forget Bulky Screens! Taroko's Sleek HISS System Takes Window Tech to the Next Level

Taroko's blowing up ARCHIDEX with next-level window tech! Introducing innovative pleated and roller retractable screens combined with cutting-edge aluminium door and window technologies for safety and comfort. Get perfect airflow with HISS Dock-able Roller Screen System with a patented Tension-Adjust design and enjoy space-saving magic with 4.0G Barrier-Free Pleated Screen that stores away discreetly when not in use. It's time to upgrade your windows.