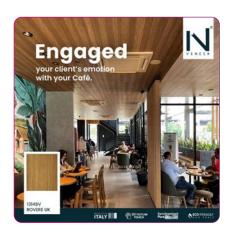

#### Luxury Meets Efficiency: NveneerHPL, the Sustainable Future of Designs

Architects can unleash their creativity with NveneerHPL, a revolutionary force in future architecture, blending exquisite wood textures with advanced PUR glue application for effortless installation. Its durability ensures long-lasting quality, while its adaptability aligns perfectly with innovative architectural concepts, letting you build anything you can imagine! NveneerHPL is also all about eco-friendliness promoting low carbon footprint and zero formaldehyde – it's got the planet and your well-being in mind.