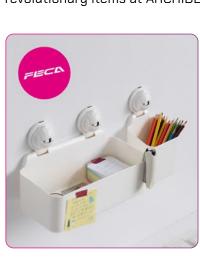

#### Transform Your Home with FECA's Powerful and Versatile Suction Cups

FERRO-CARBON's blowing up the homeware scene with revolutionary suction tech. Setting the industry's gold standards with ISO-certified products that excel in temperature resistance (-10°C to 70°C) and suction power on rough surfaces (<0.4mm), they have transformed industrial suction cups into innovative homeware solutions like the Earl Toothbrush Holder and Diana Laundry Net Set. Marketed under its FECA brand, these are not-to-be-missed revolutionary items at ARCHIDEX.